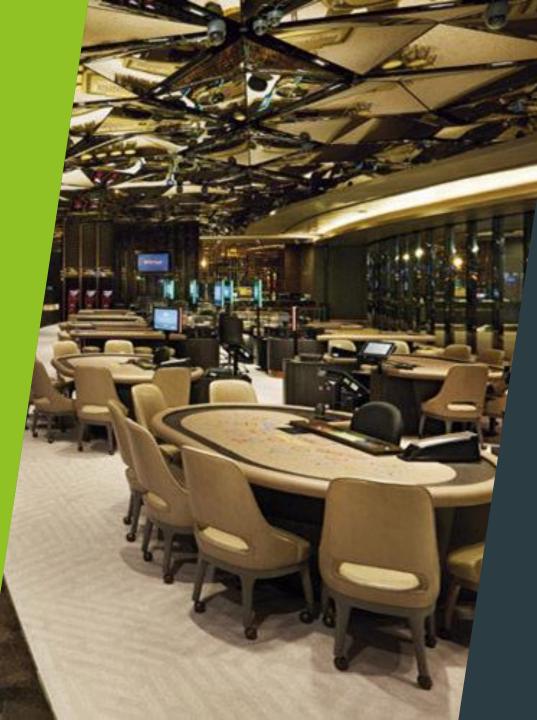

### Genting Rouge, SkyAvenue, SkyCasino

Segment : Commercial

Location : Genting Highlands, Pahang

► Solution : KNX RCU, 1-10V Dimmer,

Dali Gateway

Project Value : RM550,000

Project Completion: 2018

Area of Coverage : Skycasino, Skycasino Premium, Skyavenue, Conference Rooms