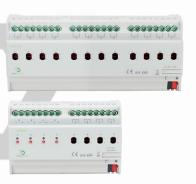

### **KNX Portfolio**

- We have a comprehensive range of KNX products;
  - Output Devices:
    - ► Switch Actuator (On/Off): 4/8/12 Fold, 16A
    - ▶ 1-10V Dimming Actuator: 4 Fold, 16A
    - Universal Dimming Actuator: 4 Fold w/400W each
    - ► Room Controller Premium: 19 Fold, 20 Input, 16A
    - ► Shutter Actuator: 4 Fold, 6A