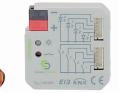

### **KNX Products**

- ► Input Devices:
  - ▶ 5 " Touch Panel: TFT LCD Display (Black/White)
  - ▶ 1/2/3/4 Gang Push Button (Black/White)
  - ► KNX Ambient Temperature Controller
  - ► KNX Hotel Panel (1-5 Gang)
- Network Devices: INDONESIA
  - ► 64mA Power Supply
  - ► Line Coupler

### **KNX Products**

- Bus Devices:
  - ► Universal Interface: 4 Channels

▶ IR Emitter & IR Learner: 4 Channels

▶ USB Interface