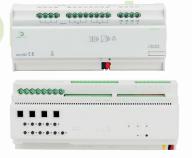

### **KNX Products**

- ► Input Devices:
  - ▶ 5 " Touch Panel: TFT LCD Display (Black/White)
  - ▶ 1/2/3/4 Gang Push Button (Black/White)
  - ► KNX Ambient Temperature Controller
  - ► KNX Hotel Panel (1-5 Gang)
- Network Devices: INDONESIA
  - ► 64mA Power Supply
  - ► Line Coupler