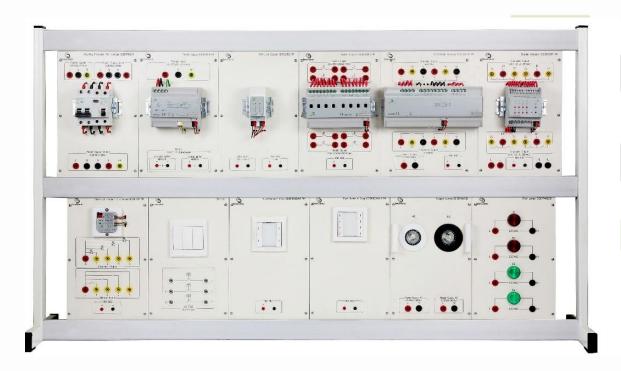

### Training Equipment

- The Training Workbench is customizable to suite training need.
- Equipment is made out of phenolic material.
- Almost 30 different modules available
  - Widely used in Giatmara, IKM and Mara Technical Centers