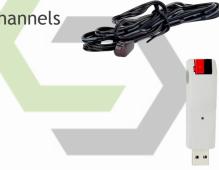

### **KNX Products**

- Bus Devices:
  - ► Universal Interface: 4 Channels

▶ IR Emitter & IR Learner: 4 Channels

▶ USB Interface